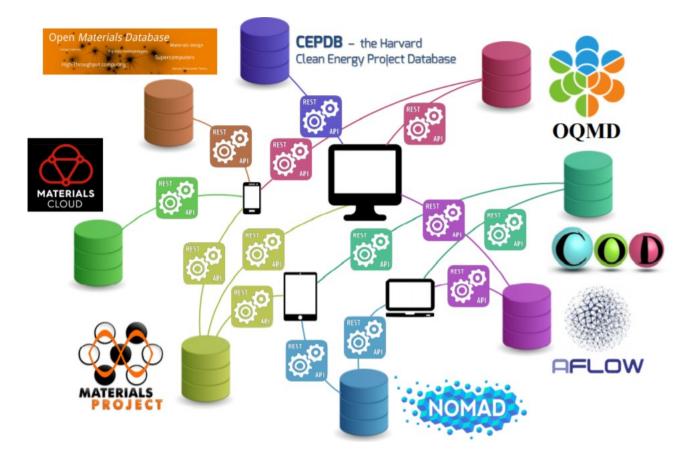

### Data analysis requires extensive access to different databases

Each material database has a bespoke API, an obstacle for machine learning

## OPTIMADE defines a common API

OPTIMADE: an API for exchanging materials data Nature Scientific Data **8**, 217 (2021)

www.optimade.org

#### 2,142,183 structures

python tools provides access to common calls and setup of new client

aflow, ccpnc, cod, jarvis, matcloud, mcloud, mp, mpds, necro, nmd, odbx, omdb, oqmd, tcod, twodmatpedia, aiida, httk, pcod