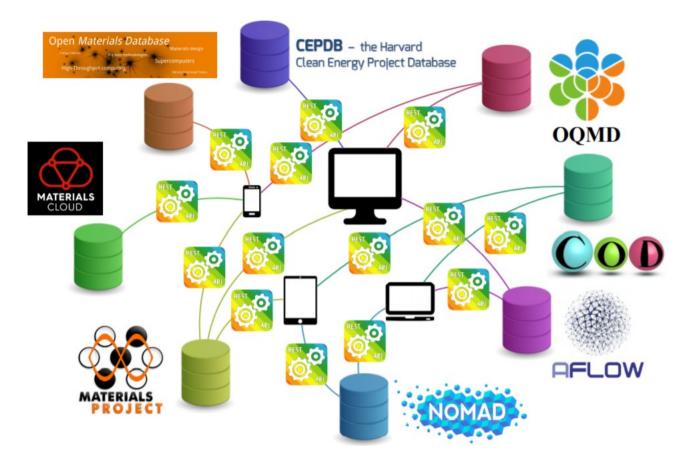

### Data analysis requires extensive access to different databases

Each material database has a bespoke API, an obstacle for machine learning

## OPTIMADE defines a common API

OPTIMADE: an API for exchanging materials data Nature Scientific Data **8**, 217 (2021)

www.optimade.org

#### 2,142,183 structures

python tools provides access to common calls and setup of new client

aflow, ccpnc, cod, jarvis, matcloud, mcloud, mp, mpds, necro, nmd, odbx, omdb, oqmd, tcod, twodmatpedia, aiida, httk, pcod